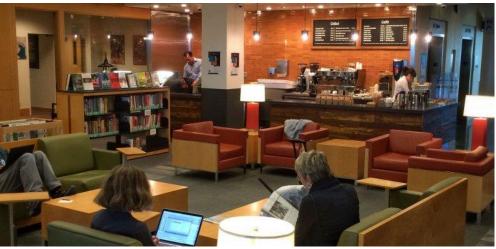

#### Still conflicted about food

Libraries

food & beverages are not allowed above the ground floor of the libraries. only water in a covered container is permitted.