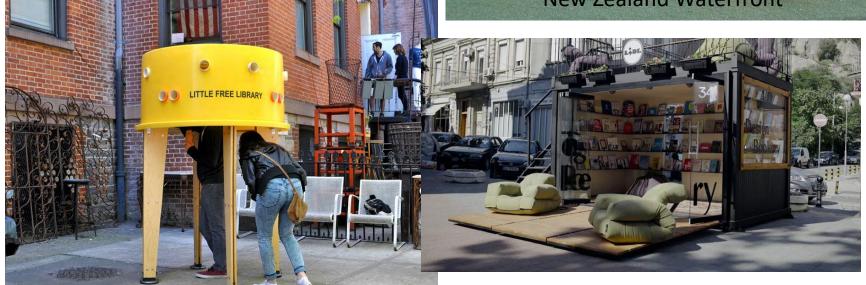

a poor city
  - 25% poverty rate
  - 50% low literate adults





### A little bit about the Free Library of Philadelphia

There are 1300+ full-time and part-time employees

#### There are

- 54 library facilities
- 3 Hot Spots
- Airport Lounge

We produce over 25,000 programs annually

We have the benefit of a Foundation

We aligned forces with the Rosenbach Museum and Library to create the largest publicly accessible rare book collection in the US.

We are an organization that invites risk and innovation...and at the same time we are afraid of our own success

We have our own beer!!











NYPL 53<sup>rd</sup> Street Library

Buildings

#### **SPACE MAKES PLACE**



#### **Traditional**

FLP's Tacony Library





#### Modern

Geelong Public Library Victoria, AU





#### Popup









#### **Traditional**





#### **Current**

Almere Public Library Netherlands





#### **Traditional**





#### **Current**

Penn State Commons



#### **A Quiet Place**

National Library -Queensland Australia





## A Highly Activated Place

Central Library Halifax, NS





#### **Traditional Interior**





# **Intriguing Interiors**







#### Still conflicted about food





Libraries

food & beverages are not allowed above the ground floor of the libraries. only water in a covered container is permitted.







#### Signage and Wayfinding





# Create Spaces for Civic Dialog by Undoing





Logan Library Adult/Children's

#### **BUILDING INSPIRATION**

21st Century Libraries Initiative





**LILLIAN MARRERO LIBRARY INTERIOR** 



Lovett Library Teen/Adult

#### Tacony Librar