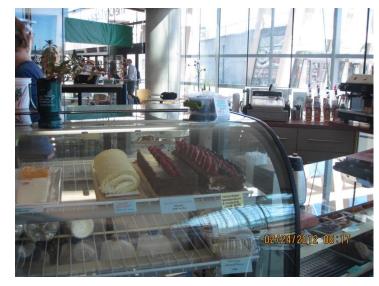

#### Still conflicted about food

Libraries

food & beverages are not allowed above the ground floor of the libraries. only water in a covered container is permitted.