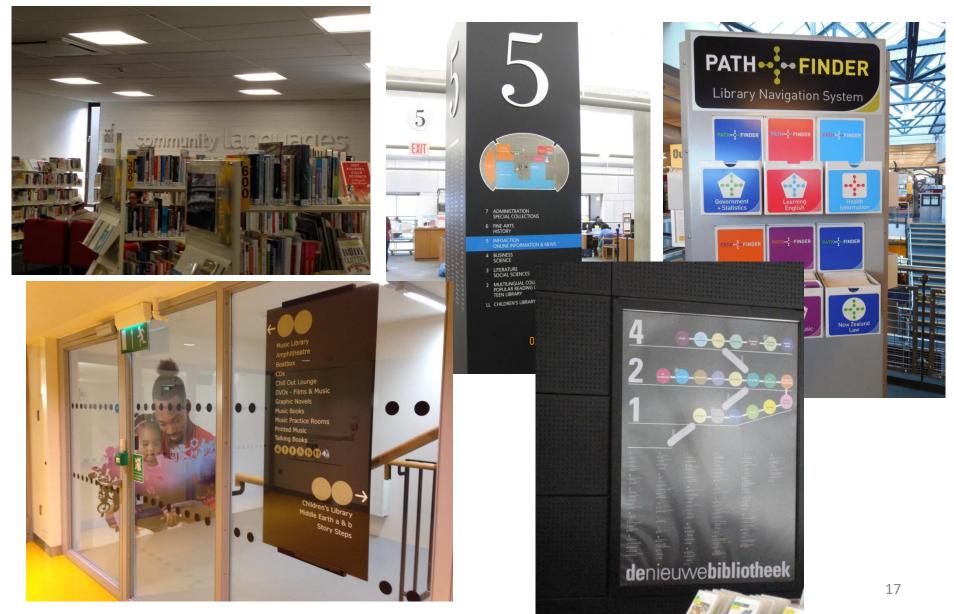

n success

We have our own beer!!











NYPL 53<sup>rd</sup> Street Library

Buildings

#### **SPACE MAKES PLACE**



#### **Traditional**

FLP's Tacony Library





#### Modern

Geelong Public Library Victoria, AU





#### Popup









#### **Traditional**





#### **Current**

Almere Public Library Netherlands





#### **Traditional**





#### **Current**

Penn State Commons



#### **A Quiet Place**

National Library -Queensland Australia





## A Highly Activated Place

Central Library Halifax, NS





#### **Traditional Interior**





# **Intriguing Interiors**







#### Still conflicted about food





Libraries

food & beverages are not allowed above the ground floor of the libraries. only water in a covered container is permitted.







#### Signage and Wayfinding





# Create Spaces for Civic Dialog by Undoing





Logan Library Adult/Children's

#### **BUILDING INSPIRATION**

21st Century Libraries Initiative





**LILLIAN MARRERO LIBRARY INTERIOR** 



Lovett Library Teen/Adult

#### Tacony Library – Interior (New)





#### Many Thanks

Siobhan A. Reardon
President and Director

James C. Pecora VP Property Management

Free Library of Philadelphia www.freelibrary.org

<u>reardons@freelibrary.org</u>
Twitter: @flpdirector